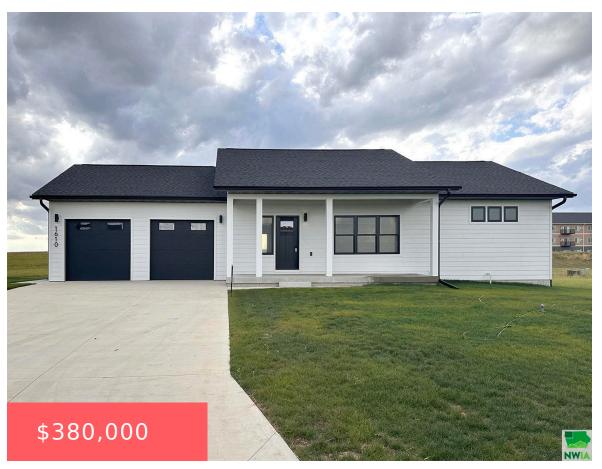

## 1610 LINCOLN PL SE

https://cardinalcityrealty.com

L29PUDDLE JUMPER TRAIL, TENTH ADD

- 2 heds
- 1.5 bath
- Ranch
- Residential
- Active
- 1452 sq ft

#### **Basics**

Category: Residential Type: Ranch

Status: Active Bedrooms: 2 beds

**Bathrooms: 1.5** bath Floor level: 1452

**Area: 1452** sq ft **Lot size: 11,760** sq ft