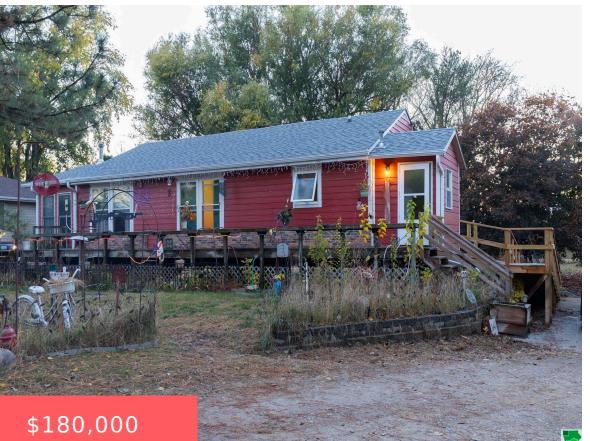

1615 ELLIS DR https://cardinalcityrealty.com

# 0 28 9 LOTS 6 7 8 9 & SOUTH 1/2 LOT 10 BLOCK 2 LAKEWOOD PARK ADDITION 0 28 9 NORTH 1/2 OF LOT 10 ALL LOT 11 BLOCK 2 LAKEWOOD PARK ADDITION

Dakota City, NE, 68731

#### • 3 beds

- 1.75 bath
- Ranch
- Residential
- Active
- 1259 sq ft

### Basics

Category: Residential Status: Active Bathrooms: 1.75 bath Area: 1259 sq ft

Type: Ranch Bedrooms: 3 beds Floor level: 1092 Year built: 1982

## **Building Details**

**Basement:** Full, Partially finished **Roof:** Shingle Exterior material: Combination
Parking: Detached, Multiple