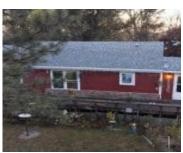

1615 ELLIS DR https://cardinalcityrealty.com

# 0 28 9 LOTS 6 7 8 9 & SOUTH 1/2 LOT 10 BLOCK 2 LAKEWOOD PARK ADDITION 0 28 9 NORTH 1/2 OF LOT 10 ALL LOT 11 BLOCK 2 LAKEWOOD PARK ADDITION

Dakota City, NE, 68731

#### • 3 beds

- 1.75 bath
- Ranch
- Residential
- Active
- 1259 sq ft

### Basics

Category: Residential Status: Active Bathrooms: 1.75 bath Area: 1259 sq ft

Type: Ranch Bedrooms: 3 beds Floor level: 1092 Year built: 1982

## **Building Details**

**Basement:** Full, Partially finished **Roof:** Shingle Exterior material: Combination
Parking: Detached, Multiple