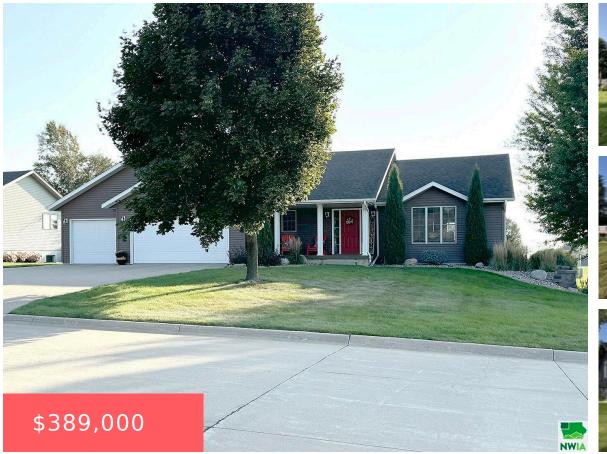

# Sioux Center, IA, 51250

#### L1 BLK3 RIDGEVIEW HEIGHTS 4TH ADD

- 5 beds
- 2.5 baths
- Ranch
- Residential
- Pending
- 3104 sq ft

#### Basics

Category: Residential Status: Pending Bathrooms: 2.5 baths Area: 3104 sq ft Year built: 2003

Type: Ranch Bedrooms: 5 beds Floor level: 1552 Lot size: 15743 sf sq ft