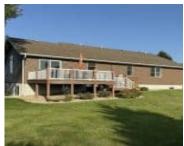

## **Building Details**

Basement: Finished, Full Roof: Shingle Exterior material: Vinyl Parking: Attached

### **Amenities & Features**

**Amenities:** Computer Area, Deck, Eat-in Kitchen, Fireplace, Granite/Quartz, Lawn Sprinkler System, Main Floor Laundry, Master Bath, Master WI Closet, Porch, Vaulted/Tray Ceilings