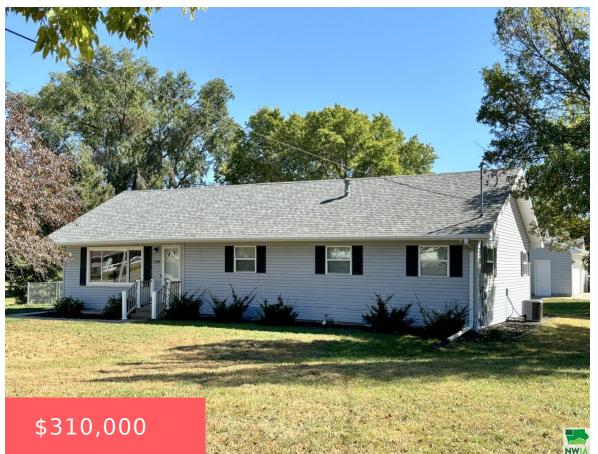

#### **1700 CLARIDGE ST**

https://cardinalcityrealty.com

EDGEWATER PARK LOTS 1-4 BOTH INCL BLK 4

- 5 beds
- 3 baths
- Ranch
- Residential
- Pending
- 256 / sq ft

#### **Basics**

Category: Residential

**Status:** Pending

**Bathrooms: 3** baths

**Area: 2567** sq ft

Year built: 1972

Type: Ranch

Bedrooms: 5 beds

### **Building Details**

Basement: Finished, Full Exterior material: Vinyl

**Roof:** Shingle **Parking:** Detached, Triple