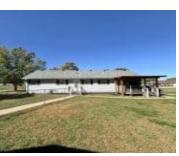

#### **1700 CLARIDGE ST**

https://cardinalcityrealty.com

EDGEWATER PARK LOTS 1-4 BOTH INCL BLK 4

- 5 beds
- 3 baths
- Ranch
- Residential
- Pending
- 256 / sq ft

#### **Basics**

Category: Residential

**Status:** Pending

**Bathrooms: 3** baths

**Area: 2567** sq ft

Year built: 1972

Type: Ranch

Bedrooms: 5 beds

# **Amenities & Features**

**Amenities:** Covered Deck - Wood, Deck, Eat-in Kitchen, Fireplace, Garage Door Opener, Granite/Quartz, Kitchen Island, Luxury Vinyl / LVT, Master Bath, Storage Shed