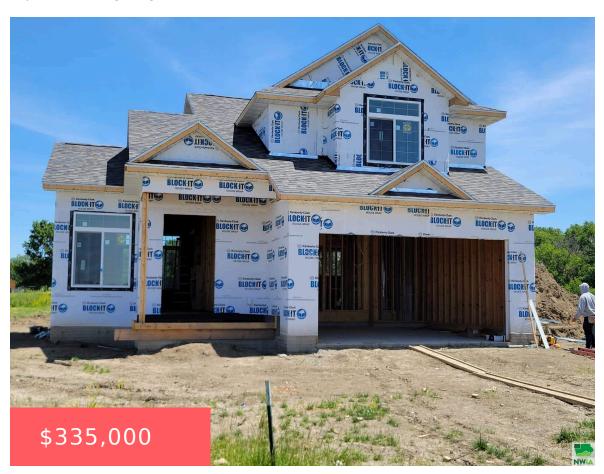

## **1700 HOVEY DRIVE**

https://cardinalcityrealty.com

0 29 9 LOT 12 HOVEY SECOND SUBDIVISION

- 3 beds
- 2.5 baths
- 2 Story
- Residential
- Pending
- 1584 sq ft

## **Basics**

Category: Residential Type: 2 Story

Status: Pending Bedrooms: 3 beds

**Bathrooms: 2.5** baths Floor level: 1584

**Area: 1584** sq ft **Lot size: 11321** sq ft

Agent

Year built: 2024

Agent First Name: Scott Agent Last Name: Delperdang