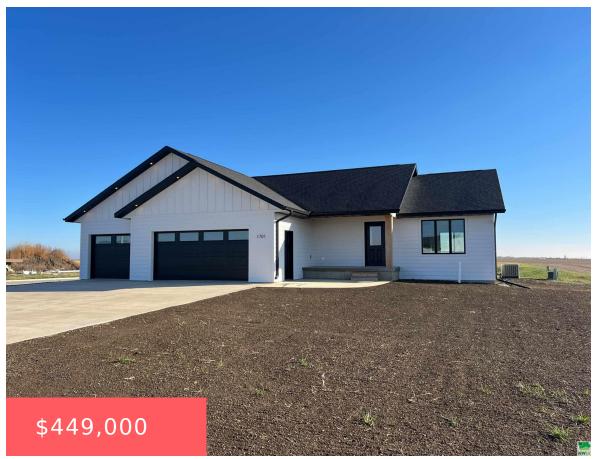

## **1701 LINCOLN PL SE**

https://cardinalcityrealty.com

L8 PUDDLE JUMPER TRAIL, TENTH ADD

- 4 beds
- 3 baths
- Ranch
- Residential
- Active
- 2418 sq ft

#### **Basics**

Category: Residential Type: Ranch

Status: Active Bedrooms: 4 beds

**Bathrooms: 3** baths **Floor level:** 1378

**Area: 2418** sq ft **Year built: 2024** 

# **Building Details**

Basement: Finished, Full Exterior material: LP

**Roof:** Shingle **Parking:** Attached, Other-See Comments, Triple

#### **Amenities & Features**

**Amenities:** Deck, Eat-in Kitchen, Garage Door Opener, Kitchen Island, Luxury Vinyl / LVT, Main Floor Laundry, Master Bath, New Bath, New Kitchen, Oversized Garage, Smoke Detector, Vaulted/Tray Ceilings, Walk-in Pantry