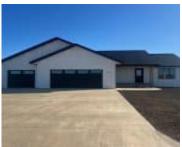

## **1701 LINCOLN PL SE**

https://cardinalcityrealty.com

L8 PUDDLE JUMPER TRAIL, TENTH ADD

- 4 beds
- 3 baths
- Ranch
- Residential
- Active
- 2418 sq ft

#### **Basics**

Category: Residential Type: Ranch

Status: Active Bedrooms: 4 beds

**Bathrooms: 3** baths **Floor level:** 1378

**Area: 2418** sq ft **Year built: 2024** 

# **Building Details**

Basement: Finished, Full Exterior material: LP

**Roof:** Shingle **Parking:** Attached, Other-See Comments, Triple

#### **Amenities & Features**

**Amenities:** Deck, Eat-in Kitchen, Garage Door Opener, Kitchen Island, Luxury Vinyl / LVT, Main Floor Laundry, Master Bath, New Bath, New Kitchen, Oversized Garage, Smoke Detector, Vaulted/Tray Ceilings, Walk-in Pantry