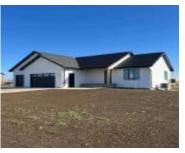

## **1701 LINCOLN PL SE**

https://cardinalcityrealty.com

L8 PUDDLE JUMPER TRAIL, TENTH ADD

- 4 beds
- 3 baths
- Ranch
- Residential
- Active
- 2418 sq ft

#### **Basics**

Category: Residential Type: Ranch

Status: Active Bedrooms: 4 beds

**Bathrooms: 3** baths **Floor level:** 1378

**Area: 2418** sq ft **Year built: 2024** 

# **Building Details**

Basement: Finished, Full Exterior material: LP

**Roof:** Shingle **Parking:** Attached, Other-See Comments, Triple

#### **Amenities & Features**

**Amenities:** Deck, Eat-in Kitchen, Garage Door Opener, Kitchen Island, Luxury Vinyl / LVT, Main Floor Laundry, Master Bath, New Bath, New Kitchen, Oversized Garage, Smoke Detector, Vaulted/Tray Ceilings, Walk-in Pantry