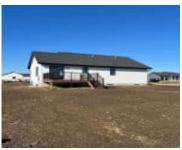

## **1701 LINCOLN PL SE**

https://cardinalcityrealty.com

L8 PUDDLE JUMPER TRAIL, TENTH ADD

- 4 beds
- 3 baths
- Ranch
- Residential
- Active
- 2418 sq ft

#### **Basics**

Category: Residential Type: Ranch

Status: Active Bedrooms: 4 beds

**Bathrooms: 3** baths **Floor level:** 1378

**Area: 2418** sq ft **Year built: 2024** 

# **Building Details**

Basement: Finished, Full Exterior material: LP

**Roof:** Shingle **Parking:** Attached, Other-See Comments, Triple

#### **Amenities & Features**

**Amenities:** Deck, Eat-in Kitchen, Garage Door Opener, Kitchen Island, Luxury Vinyl / LVT, Main Floor Laundry, Master Bath, New Bath, New Kitchen, Oversized Garage, Smoke Detector, Vaulted/Tray Ceilings, Walk-in Pantry