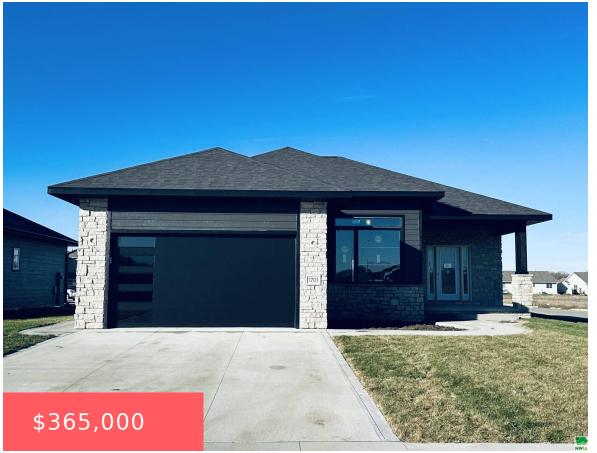

### **1701 SAMPSON LANE**

https://cardinalcityrealty.com

0 29 9 LOT 1 HOVEY SECOND SUBDIVISION

- 3 beds
- 2 baths
- Ranch
- Residential
- Active
- 1588 sq ft

#### **Basics**

Category: Residential Type: Ranch

Status: Active Bedrooms: 3 beds

**Bathrooms: 2** baths Floor level: 1588

**Area: 1588** sq ft **Lot size: 9979** sq ft

# **Building Details**

Basement: Full, Unfinished Exterior material: Cement - Hardy Board, Stone

**Roof:** Shingle **Parking:** Attached