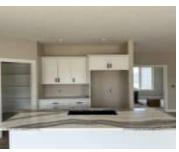

## **Amenities & Features**

**Amenities:** Brick Accent, Eat-in Kitchen, Garage Door Opener, Granite/Quartz, Luxury Vinyl / LVT, Main Floor Laundry, Master Bath, Master WI Closet, Patio, Porch, Vaulted/Tray Ceilings