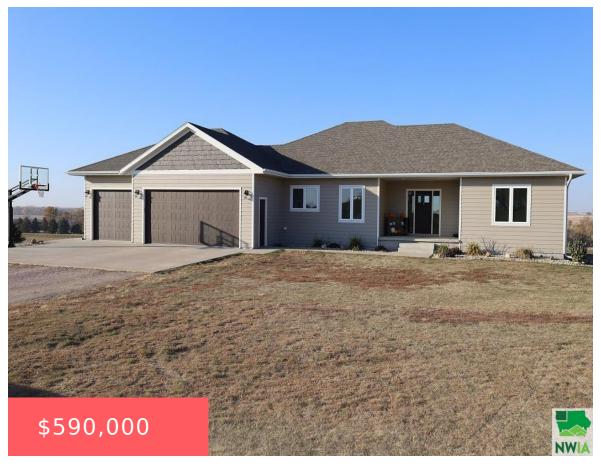

#### 1707 ROCK RIDGE RD

https://cardinalcityrealty.com

Lot 3 and Parcel D in Lot 4, Block 2 of Rock Ridge Addition to Lyon County, Iowa

- 6 beds
- 3 baths
- Contemporary
- Residential
- Active
- 3316 sq ft

### **Basics**

Category: Residential

Status: Active

Bathrooms: 3 baths

**Area: 3316** sq ft

Year built: 2019

**Type:** Contemporary

Bedrooms: 6 beds

## **Building Details**

Basement: Finished, Poured, Walkout Exterior material: Hardboard

Roof: Shingle Parking: Attached