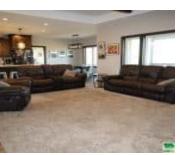

### **Amenities & Features**

**Amenities:** Covered Deck - Wood, Garage Door Opener, Kitchen Island, Main Floor Laundry, Master Bath, Master WI Closet, Outdoor Fire Area, Oversized Garage, Patio, Walk-out, Wet Bar