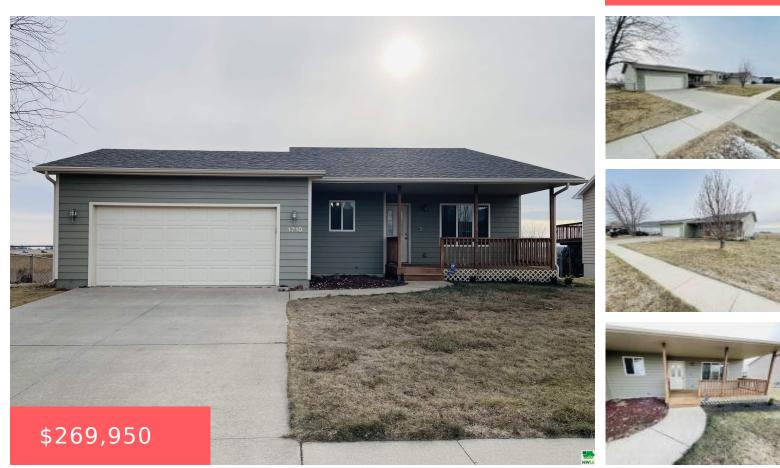

### **1710 COUNTRY CLUB DR**

https://cardinalcityrealty.com

#### LOT 10 BLK 2 COUNTRY CLUB ESTATES ELK POINT CITY

- 2 beds
- 2 baths
- Multi-Level 4+
- Residential
- Active
- 1308 sq ft

### Basics

Category: Residential Status: Active Bathrooms: 2 baths Area: 1308 sq ft Year built: 2007 Type: Multi-Level 4+ Bedrooms: 2 beds Floor level: 904 Lot size: 9900 sq ft

# **Building Details**

**Basement:** Full, Partially finished, Walkout **Roof:** Shingle Exterior material: Vinyl Parking: Attached

## **Amenities & Features**

**Amenities:** Deck, Eat-in Kitchen, Exterior Lighting, Foyer, Garage Door Opener, Luxury Vinyl / LVT, New Bath, Patio, Porch, Smoke Detector, Vaulted/Tray Ceilings, Walk-out