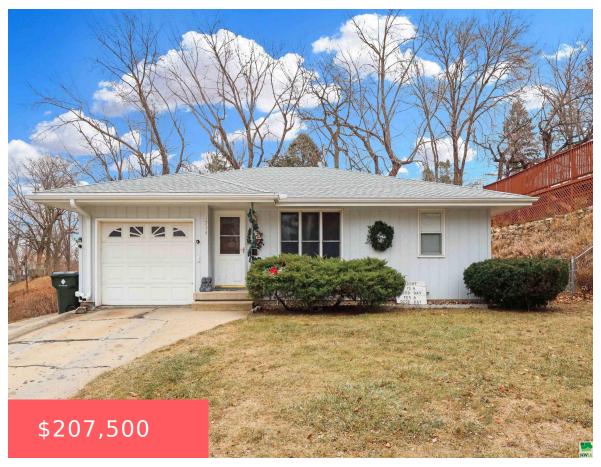

# 1714 HELMER ST https://cardinalcityrealty.com

SMITHS VILLA 2ND ALL N & S ALLEY ABUT TING & LOT 5 & N 1/2 LOT 6 BLK 6

- 3 beds
- 2 baths
- Ranch
- Residential
- Active
- 1530 sq ft

#### **Basics**

Category: Residential

**Status:** Active

Bathrooms: 2 baths

**Area: 1530** sq ft

Type: Ranch

Bedrooms: 3 beds

Floor level: 1040

## **Building Details**

Basement: Finished, Full Exterior material: Wood Lap

Roof: Shingle Parking: Attached

### **Amenities & Features**

Amenities: Eat-in Kitchen, Garage Door Opener, Hardwood Floors, Patio, Storage Shed