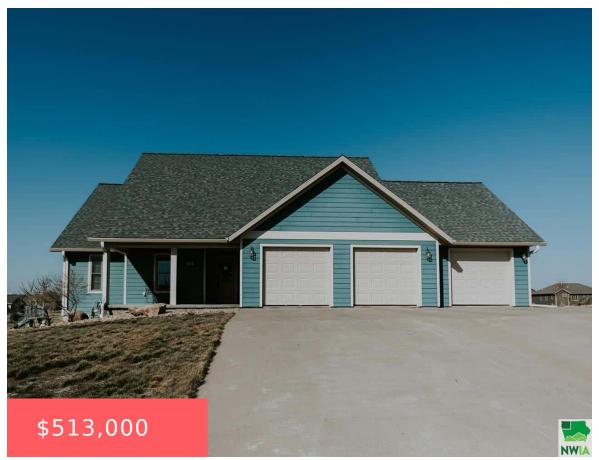

## **1718 S PRAIRIE VIEW CIR**

https://cardinalcityrealty.com

L15 BLK 2 SUNRISE TRAILS 2ND ADD

- 5 beds
- 3 baths
- Ranch
- Residential
- Pending
- 3152 sq ft

## **Basics**

Category: Residential Type: Ranch

Status: Pending Bedrooms: 5 beds

**Bathrooms: 3** baths **Floor level:** 1852

**Area: 3152** sq ft **Lot size: 41,249** sq ft

**Agent** 

Year built: 2014

Agent First Name: Jacqueline Agent Last Name: Maassen