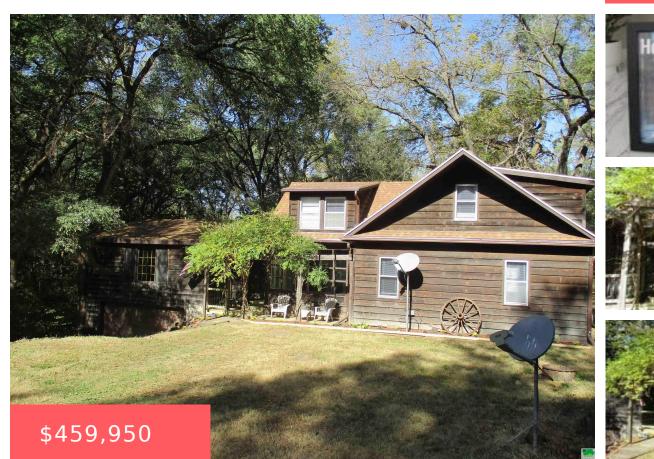

17242 C60 https://cardinalcityrealty.com Sioux City, IA, 51109

Long Legal, see documents

- 3 beds
- 3 haths
- 1 1/2 Stop
- Residential
- Active
- 3075 sq ft

## Basics

Category: Residential Status: Active Bathrooms: 3 baths Area: 3075 sq ft Year built: 1935 Type: 1 1/2 Story Bedrooms: 3 beds Floor level: 2275 Lot size: 408593 sq ft

## **Building Details**

Basement: Block, Finished Roof: Shingle Exterior material: Cedar Parking: Tuck-Under

## **Amenities & Features**

**Amenities:** Built-ins, Computer Area, Deck, Eat-in Kitchen, Foyer, Garage Door Opener, New Bath, New Kitchen, Porch, Storage Shed