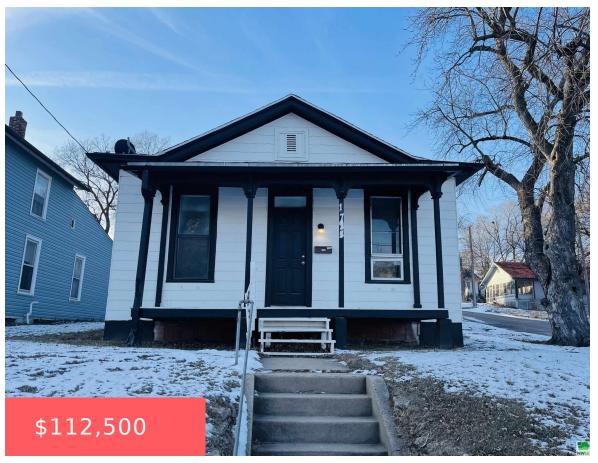

# 1725 CENTER ST

https://cardinalcityrealty.com

NORTH SIOUX CITY N 40 FT E 75 FT LOT 1 BLK 19

- 3 beds
- 1 bath
- Ranch
- Residential
- Active
- 980 sq ft

#### **Basics**

Category: Residential Type: Ranch

Status: Active Bedrooms: 3 beds

**Bathrooms: 1** bath Floor level: 980

**Area: 980** sq ft **Year built: 1900** 