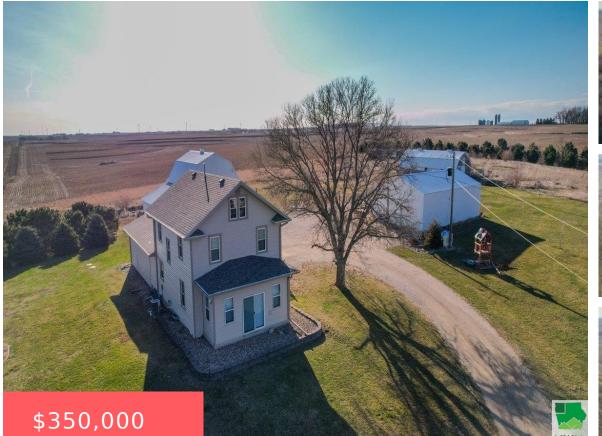

**17508 PIONEER AVE** 

https://cardinalcityrealty.com

#### Refer to abstract

- 5 beds
- 2 bath
- 2 Story
- Residential
- Pending
- 2014 sq ft

#### Basics

Category: Residential Status: Pending Bathrooms: 2 baths Area: 2014 sq ft Type: 2 Story Bedrooms: 5 beds Floor level: 1764 Year built: 1920

### **Building Details**

Basement: Full, Partially finished Roof: Metal Exterior material: Vinyl Parking: Attached

## **Amenities & Features**

Amenities: 3 Season Porch, Built-ins, Deck, Eat-in Kitchen, Garage Door Opener, Oversized Garage, Storage Shed, Walk-in Pantry, Workshop