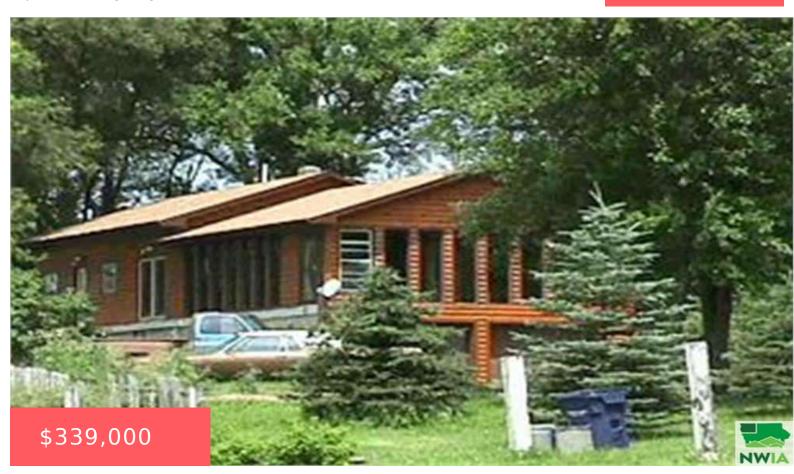

#### **1801 OLD HIGHWAY 141**

https://cardinalcityrealty.com

NE OF OLD HWY141 SWSW

- 2 beds
- 1 bath
- Raised Ranch
- Residentia
- Pending
- 1272 sq ft

#### **Basics**

Category: Residential Type: Raised Ranch

Status: Pending

Bedrooms: 2 beds

Bathrooms: 1 bath

Floor level: 1272

Bathrooms: 1 Dath Floor level: 1272

**Area: 1272** sq ft **Lot size: 176,418** sq ft **Year built:** 1930

# **Building Details**

Basement: Poured, Walkout Exterior material: Combination

Roof: Metal Parking: Multiple

### **Amenities & Features**

Amenities: Deck, Garage Door Opener, Main Floor Laundry, Oversized Garage, Storage Shed,

Workshop