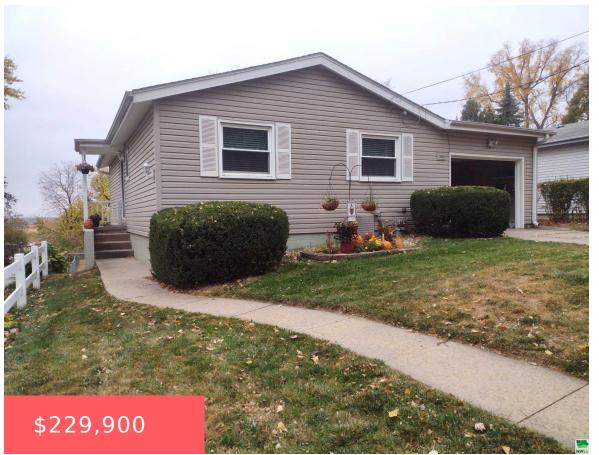

### **1808 W HORNE AVE**

https://cardinalcityrealty.com

**OLSENS HIGHLAND LOT 3** 

- 3 heds
- 1.75 bath
- Ranch
- Residential
- Active
- 1670 sq ft

#### **Basics**

Category: Residential Type: Ranch

Status: Active Bedrooms: 3 beds

Bathrooms: 1.75 bath Floor level: 1130

**Area: 1670** sq ft **Year built:** 1966

## **Building Details**

Basement: Block, Finished, Walkout Exterior material: Vinyl

Roof: Shingle Parking: Attached