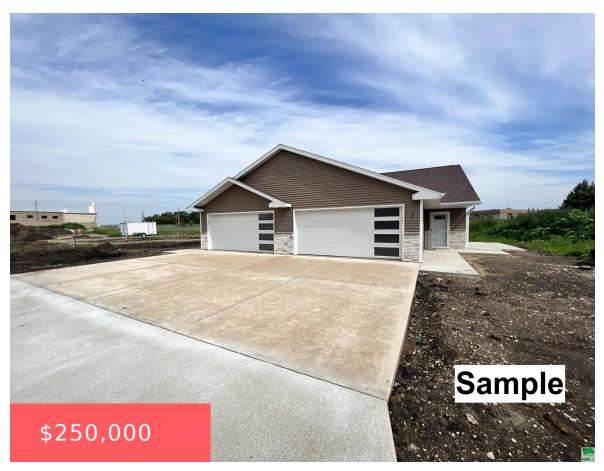

### 1821 W 6TH ST # 6

https://cardinalcityrealty.com

04-90-37 STORM LAKE CORP HAYES THE WEST WINDS TOWNHOMES PT NW NW, TRACT ONE AT 1.08 AC & ADJ 0.26 AC PT LOT 1 ( APX 124' X 468.94) UNIT #6

- 2 beds
- 2 baths
- Ranch
- Residential
- Pending
- 1270 sq ft

# **Building Details**

Basement: None Exterior material: Stone, Vinyl

**Roof:** Shingle **Parking:** Attached