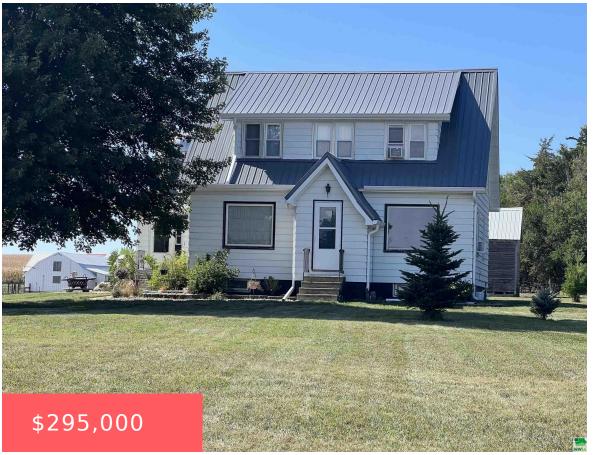

# 1848 620TH ST

https://cardinalcityrealty.com

TRS NE NW & NW NE 508A-1

- 3 beds
- 2 baths
- 2 Story
- Residential
- Active
- 2258 sq ft

#### **Basics**

Category: Residential

**Status:** Active

Bathrooms: 2 baths

**Area: 2258** sq ft

Year built: 1925

Type: 2 Story

Bedrooms: 3 beds

# **Building Details**

Basement: Partially finished Exterior material: Aluminum

Roof: Metal Parking: Attached