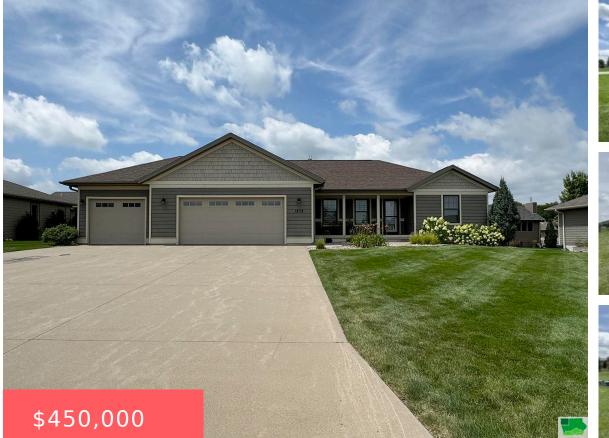

#### L 8 PRAIRIE RIDGE HEIGHTS 2ND ADD

- 5 beds
- 3 baths
- Ranch
- Residential
- Pending
- 2676 sq ft

### Basics

Category: Residential Status: Pending Bathrooms: 3 baths Area: 2676 sq ft Year built: 2012 Type: Ranch Bedrooms: 5 beds Floor level: 1338 Lot size: 14000 sq ft

## **Building Details**

Basement: Finished, Full Roof: Shingle Exterior material: Cement - Hardy Board Parking: Attached