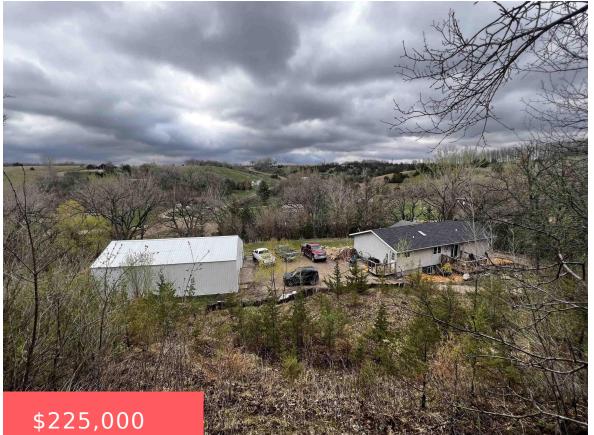

1888 520TH ST https://cardinalcityrealty.com Cherokee, IA, 51012

#### LT 3 OF LT 1 SE SE 1038A-S

- 5 beds
- 2 baths
- Raised Ranch
- Residential
- Pending
- 2618 sq ft

### Basics

Category: Residential Status: Pending Bathrooms: 2 baths Area: 2618 sq ft Year built: 2004

Type: Raised Ranch Bedrooms: 5 beds Floor level: 1568 Lot size: 198,198 sq ft

## **Building Details**

**Basement:** Block, Finished, Full, Walkout **Roof:** Shingle Exterior material: Vinyl Parking: Attached, Tuck-Under

## **Amenities & Features**

Amenities: Deck, Hardwood Floors, Heated Floor, Main Floor Laundry, Master Bath, Master WI Closet, Patio, Storage Shed, Walk-in Pantry, Walk-out