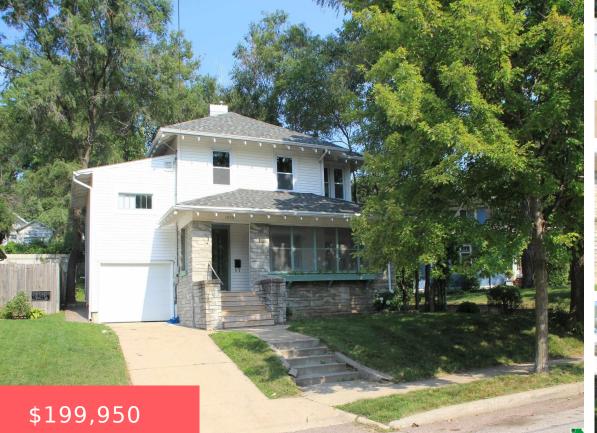

**1922 HEIGHTS AVE** 

https://cardinalcityrealty.com

#### Sioux City, IA, 51104

### GILMAN TERRACE LOT 14 & S 5 FT W 70 FT LOT 15 BLK 2

### • 4 beds

- 1 bath
- 2 Story
- Residential
- Active
- 1848 sq ft

### Basics

Category: Residential Status: Active Bathrooms: 1 bath Area: 1848 sq ft Year built: 1900

Type: 2 Story Bedrooms: 4 beds Floor level: 1648 Lot size: 5822 sq ft