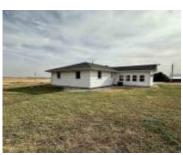

https://cardinalcityrealty.com

PT of the NE 1/4 of the NE 1/4, Section 20, Township 88N, Range 41W of the 5th P.M. Ida County, Iowa

- 2 beds
- 1 bath
- Ranch
- Residential
- Pending
- 2208 sq ft

## **Basics**

Category: Residential Type: Ranch

Status: Pending

Bedrooms: 2 beds

Bathrooms: 1 bath

Floor level: 1104

**Area: 2208** sq ft **Lot size: 253,955** sq ft

Year built: 1980