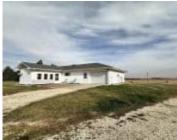

https://cardinalcityrealty.com

PT of the NE 1/4 of the NE 1/4, Section 20, Township 88N, Range 41W of the 5th P.M. Ida County, Iowa

- 2 beds
- 1 bath
- Ranch
- Residential
- Pending
- 2208 sq ft

## **Basics**

Category: Residential Type: Ranch

Status: Pending

Bedrooms: 2 beds

Bathrooms: 1 bath

Floor level: 1104

**Area: 2208** sq ft **Lot size: 253,955** sq ft

Year built: 1980