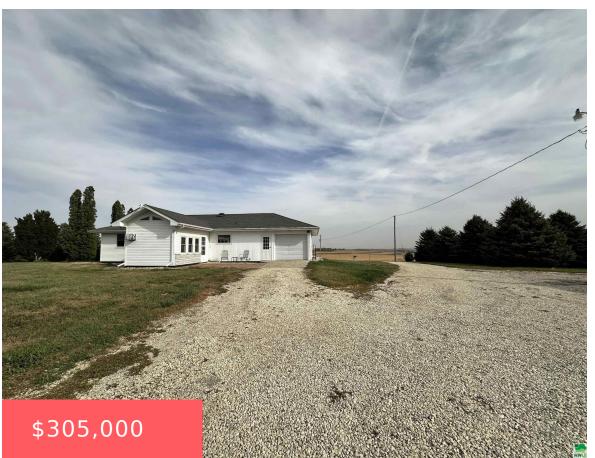

https://cardinalcityrealty.com

PT of the NE 1/4 of the NE 1/4, Section 20, Township 88N, Range 41W of the 5th P.M. Ida County, Iowa

- 2 beds
- 1 bath
- Ranch
- Residential
- Pending
- 2208 sq ft

## **Basics**

Category: Residential Type: Ranch

Status: Pending

Bedrooms: 2 beds

Bathrooms: 1 bath

Floor level: 1104

**Area: 2208** sq ft **Lot size: 253,955** sq ft

Year built: 1980