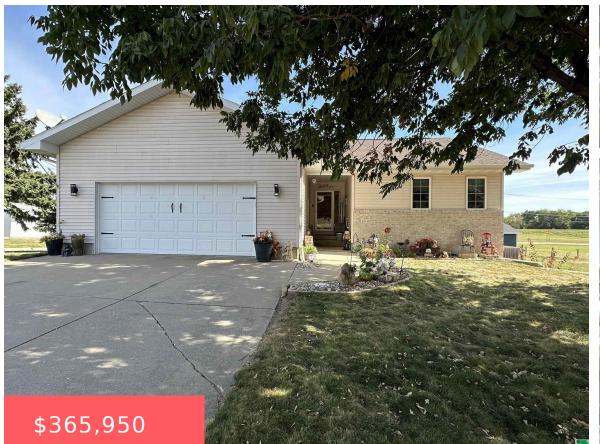

200 MERRILL AVE

https://cardinalcityrealty.com

No. Sioux City, SD, 57049

#### LOTS 13 & 14 BLK 6 AVONDALE ADD N SIOUX CITY

- 3 beds
- 3 baths
- Ranch
- Residential
- Pending
- 3200 sq ft

### Basics

Category: Residential Status: Pending Bathrooms: 3 baths Area: 3200 sq ft Year built: 1998

Type: Ranch Bedrooms: 3 beds Floor level: 1600 Lot size: 100x135 sq ft

# **Building Details**

Basement: Finished Roof: Shingle

Exterior material: Vinyl Parking: Attached

## **Amenities & Features**

**Amenities:** Brick Accent, Exterior Lighting, Fireplace, Garage Door Opener, Heated Floor, Hot Tub, Lawn Sprinkler System, Main Floor Laundry, Master Bath, Master WI Closet, Pool-Above Ground, Security System, Skylight, Sports Court, Vaulted/Tray Ceilings, Walk-out