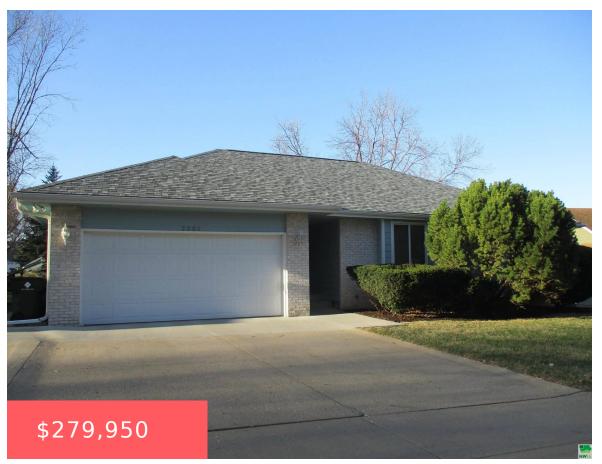

#### **2006 GREENBRIER CT**

https://cardinalcityrealty.com

THE GLEN 3RD LOT 23 THE GLEN 3RD ADDN

- 3 heds
- 2 baths
- Ranch
- Residential
- Active
- 1439 sq ft

#### **Basics**

Category: Residential Type: Ranch

Status: Active Bedrooms: 3 beds

**Bathrooms: 2** baths Floor level: 1439

**Area: 1439** sq ft **Lot size: 11,180** sq ft

# **Building Details**

Basement: Block, Unfinished Exterior material: Hardboard

**Roof:** Shingle **Parking:** Attached