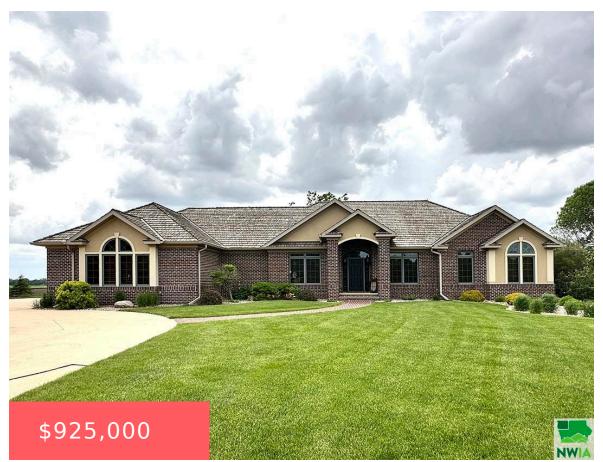

#### **2008 ARIZONA AVE NW**

https://cardinalcityrealty.com

L1 TR IN (PARCEL A) BLK 1 DUTCH COLONY ADD

- 3 heds
- 2.5 baths
- Ranch
- Residential
- Active
- 5340 sq ft

### **Basics**

Category: Residential

Status: Active Bedrooms: 3 beds

**Bathrooms: 2.5** baths Floor level: 2670

**Area: 5340** sq ft **Lot size: 76666** sq ft **Year built:** 2005

Type: Ranch