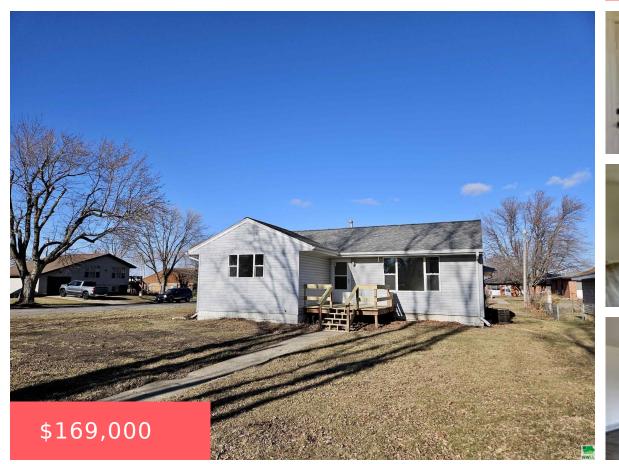

201 E 12TH ST https://cardinalcityrealty.com Storm Lake, IA, 50588

See abstract

- 3 beds
- 1 bath
- Ranch
- Residentia
- Pending
- 1560 sq ft

## Basics

Category: Residential Status: Pending Bathrooms: 1 bath Area: 1560 sq ft Year built: 1963

Type: Ranch Bedrooms: 3 beds Floor level: 1560 Lot size: 9079 sq ft

## **Building Details**

Basement: Block, Partial, Unfinished Roof: Shingle Exterior material: Vinyl Parking: Attached, Multiple

## **Amenities & Features**

Amenities: Deck, Foyer, Garage Door Opener, Luxury Vinyl / LVT, Main Floor Laundry