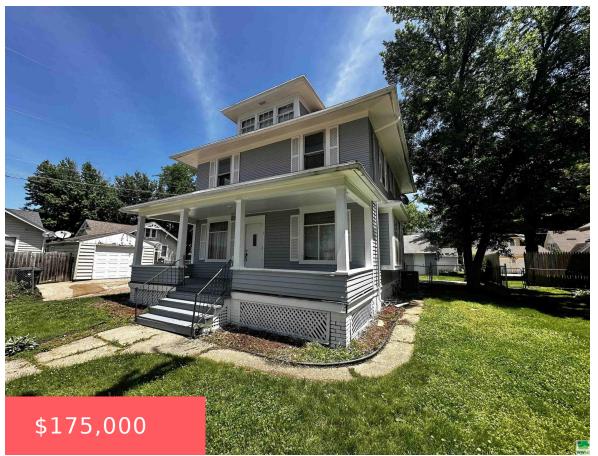

### **2014 S CLEVELAND ST**

https://cardinalcityrealty.com

PALMERS MORNINGSIDE LOT 13 BLK 12

- 4 beds
- 2 baths
- 2 Story
- Residential
- Pending
- 1568 sq ft

#### **Basics**

Category: Residential Type: 2 Story

Bedrooms: 4 beds **Status:** Pending

Bathrooms: 2 baths Floor level: 1568 **Area: 1568** sq ft

Year built: 1900