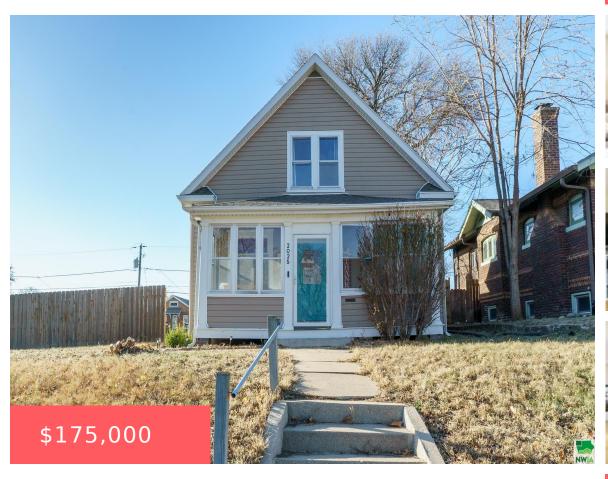

#### **2025 S CYPRESS ST**

https://cardinalcityrealty.com

HEDGES MORNINGSIDE LOT 14 BLK 20 AND HEDGES MORNINGSIDE LOT 14 BLK 20

- 3 beds
- 1 bath
- 2 Story
- Recidential
- Pending
- 1264 sq ft

#### **Basics**

Category: Residential Type: 2 Story

Status: Pending

Bedrooms: 3 beds

Bathrooms: 1 bath

Floor level: 1264

Bathrooms: 1 bath Floor level: 1264

Area: 1264 sq ft Lot size: 12000 sq ft

Year built: 1920