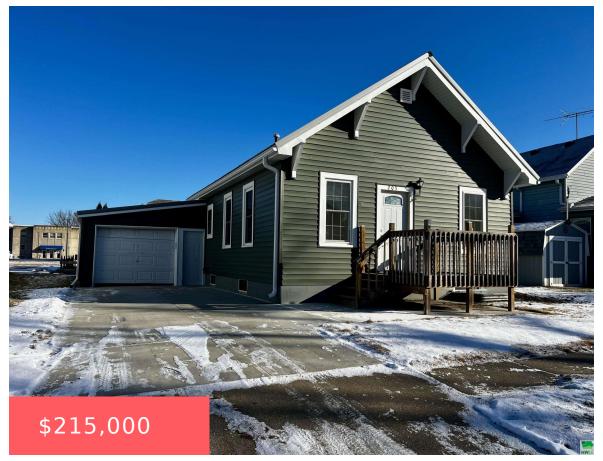

## **203 W WASHINGTON ST**

https://cardinalcityrealty.com

S1/2 LOT 11 BLK 30 ORIG E P CITY, Union County SD

- 3 beds
- 2 baths
- Ranch
- Residential
- Active
- 1628 sq ft

## **Basics**

Category: Residential Type: Ranch

Status: Active Bedrooms: 3 beds

Bathrooms: 2 baths Floor level: 1008

**Area: 1628** sq ft **Lot size: 3750** sq ft

Agent

Year built: 1910

**Agent First Name:** Troy **Agent Last Name:** Donnelly