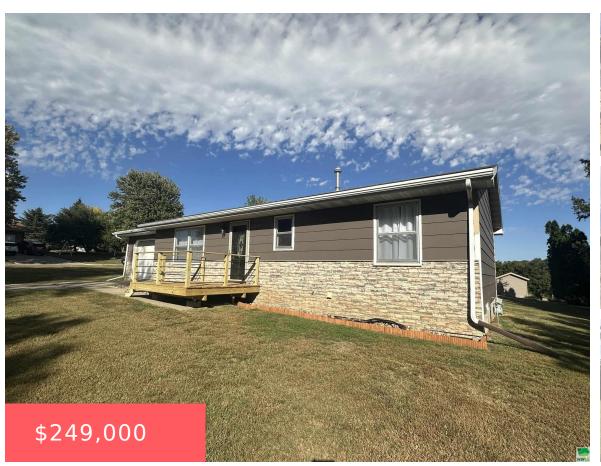

## 2030 CLOVER DR

https://cardinalcityrealty.com

PT LOT 15 SUNRISE ADD AKRON

- 4 beds
- 2 baths
- Ranch
- Residential
- Active
- 1808 sq ft

## **Basics**

Category: Residential Type: Ranch

Status: Active Bedrooms: 4 beds

Bathrooms: 2 baths Floor level: 1008

**Area: 1808** sq ft **Lot size: 9040** sq ft

Agent

Year built: 1992

Agent First Name: Janel Agent Last Name: Pearson