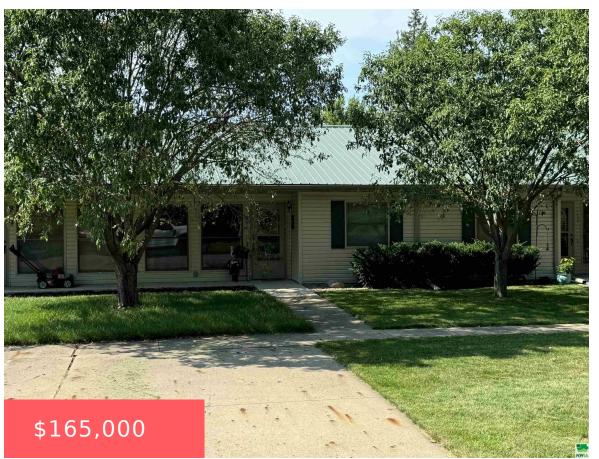

https://cardinalcityrealty.com

UNIT 2 MID-TOWN CONDOS W 140' LOTS 19 & 20 BLK 21 KINGSLEY

- 2 beds
- 2 baths
- Ranch
- Residential
- Pending
- 1813 sq ft

## **Basics**

Category: Residential Type: Ranch

Status: Pending Bedrooms: 2 beds

**Bathrooms: 2** baths Floor level: 1088

**Area: 1813** sq ft **Year built:** 1998

## **Building Details**

Basement: Full, Partially finished Exterior material: Vinyl

Roof: Shingle Parking: Attached