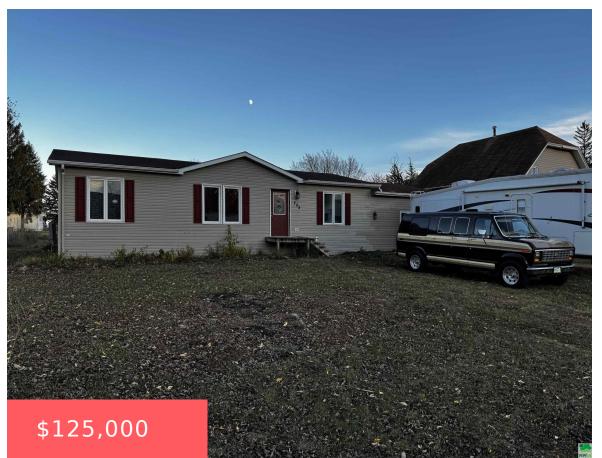

https://cardinalcityrealty.com

N15' LT 11 & ALL LT 12 BLK 13 HAZARD 2ND ADD 5082

- 3 heds
- 2 baths
- Modular
- Residential
- Pending
- 1736 sq ft

## **Basics**

Category: Residential Type: Modular

Status: Pending Bedrooms: 3 beds

**Bathrooms: 2** baths Floor level: 1736

**Area: 1736** sq ft **Lot size: 10500** sq ft

## **Building Details**

Basement: None Exterior material: Vinyl

**Roof:** Shingle Parking: Detached, Other-See Comments, Steel Building