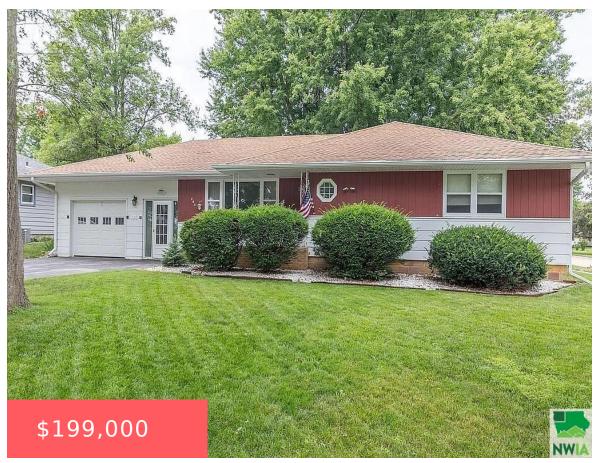

#### **205 FAIR ST**

https://cardinalcityrealty.com

(SEE LONG LEGAL) SUNRISE VIEW ADDN LOT 1 BLK2

- 2 beds
- 1.5 bath
- Ranch
- Residential
- Pending
- 1918 sq ft

#### **Basics**

Category: Residential Type: Ranch

Status: Pending Bedrooms: 2 beds

**Bathrooms: 1.5** bath Floor level: 1368

**Area: 1918** sq ft **Year built:** 1960

# **Building Details**

Basement: Block, Full, Partially finished Exterior material: Combination

**Roof:** Shingle **Parking:** Attached