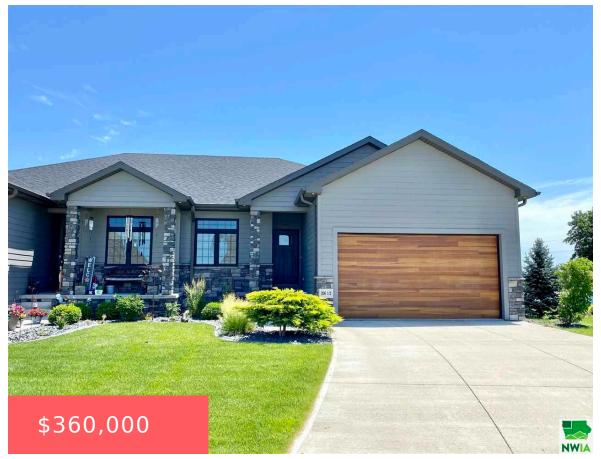

### 206 1/2 S CHURCHILL CIR

https://cardinalcityrealty.com

LOT 55 OF TR 4 RIVER VALLEY ADD N SIOUX CITY

- 3 beds
- 3 baths
- Ranch
- Residential
- Active
- 2436 sq ft

#### **Basics**

Category: Residential Type: Ranch

Status: Active Bedrooms: 3 beds

**Bathrooms: 3** baths Floor level: 1268

**Area: 2436** sq ft **Year built:** 2016

# **Building Details**

Basement: Finished, Full Exterior material: Hardboard

**Roof:** Shingle **Parking:** Attached