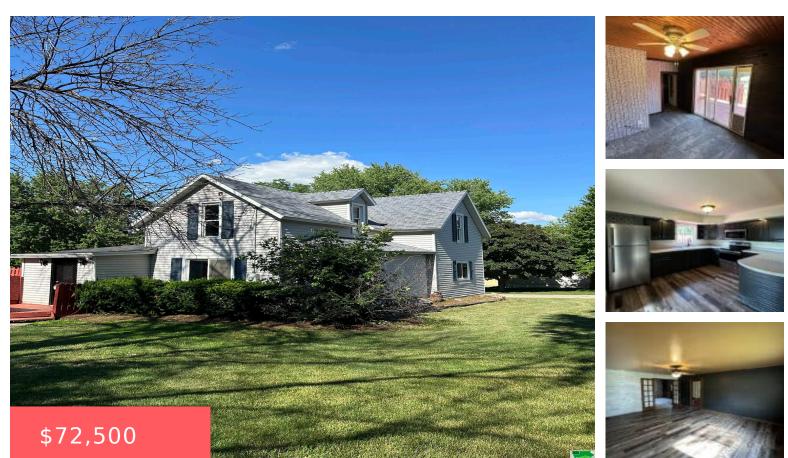

#### **206 E SOUTHWIND DR**

https://cardinalcityrealty.com

as per abstract

- 3 beds
- 1 bath
- 1 1/2 Story
- Residential
- Pending
- 1248 sq ft

### Basics

Category: Residential Status: Pending Bathrooms: 1 bath Area: 1248 sq ft Year built: 1900

Type: 1 1/2 Story Bedrooms: 3 beds Floor level: 1248 Lot size: 18,000 sq ft

## **Building Details**

Basement: Partial Roof: Shingle Exterior material: Vinyl Parking: Detached

### **Amenities & Features**

Amenities: Deck, Storage Shed