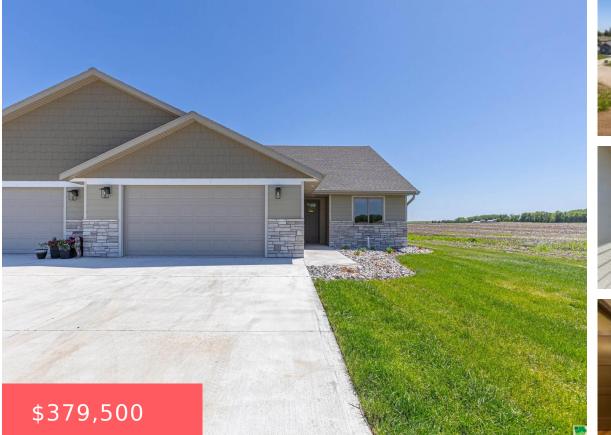

206 S 15TH AVE https://cardinalcityrealty.com

Rock Rapids, IA, 51246

Lot 1 Block 2 Parcel A Mill Pond 3rd Addition

- 2 beds
- 2 baths
- Ranch
- Residential
- Pending
- 1526 sq ft

Google

## Basics

Category: Residential Status: Pending Bathrooms: 2 baths Area: 1526 sq ft Year built: 2023

Type: Ranch Bedrooms: 2 beds Floor level: 1526 Lot size: 8033 sq ft

## **Building Details**

Basement: None Roof: Shingle

Exterior material: Hardboard, Stone Parking: Attached