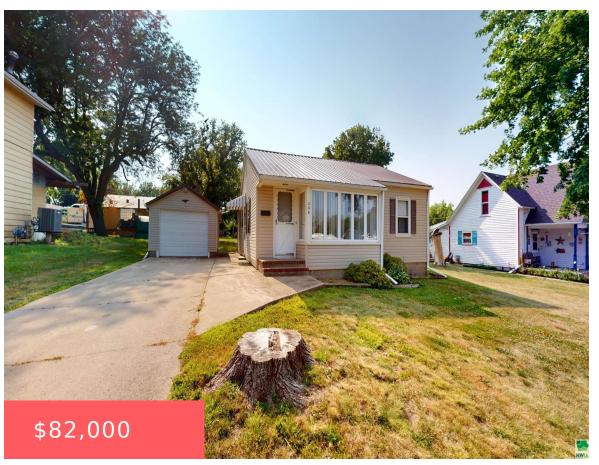

### **206 S BERLIN ST**

https://cardinalcityrealty.com

Schaller Inc Lot 4 BLK 16 2nd Addition

- 2 heds
- 1 bath
- Ranch
- Residential
- Pending
- 1036 sq ft

#### **Basics**

Category: Residential Type: Ranch

Status: Pending Bedrooms: 2 beds

Bathrooms: 1 bath Floor level: 1036

Area: 1036 sq ft Lot size: 9900 sq ft

Year built: 1949

## **Building Details**

Basement: Full, Unfinished Exterior material: Vinyl

Roof: Metal Parking: Detached