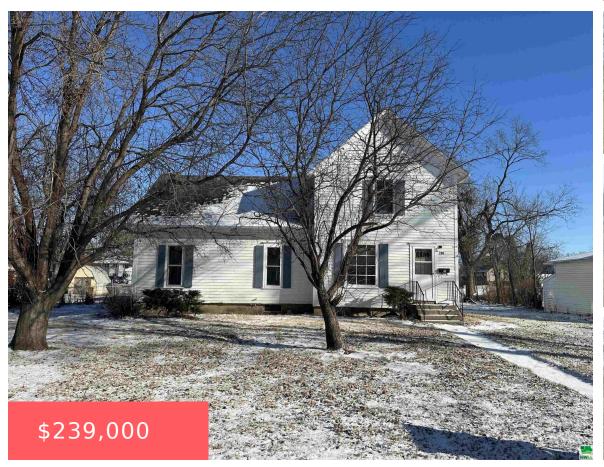

## **206 S PINE ST**

https://cardinalcityrealty.com

LOT 2 AND N 44 FT OF LOT 3 BLK 3 EASTSIDE

- 6 beds
- 3 baths
- 1 1/2 Story
- Residentia
- Active
- 2856 sq ft

## **Basics**

Category: Residential Type: 1 1/2 Story

Status: Active Bedrooms: 6 beds

**Bathrooms: 3** baths Floor level: 1836

**Area: 2856** sq ft **Lot size: 14100** sq ft **Year built:** 1900

## **Building Details**

**Basement:** Partially finished **Exterior material:** Combination

**Roof:** Shingle **Parking:** Detached, Multiple, Tandem