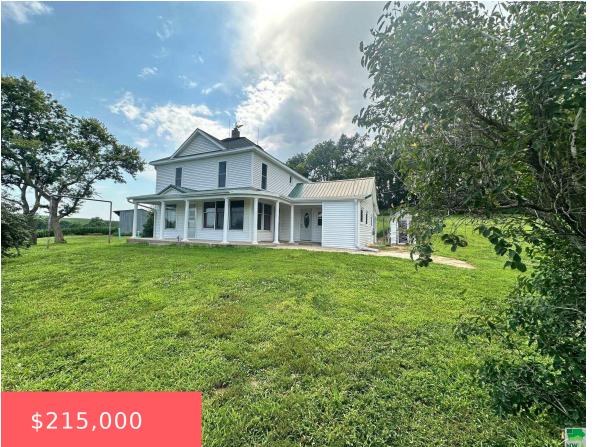

# **2071 PIERCE AVE**

https://cardinalcityrealty.com

NE1/4 SW1/4; PART NW1/4 SW1/4 (2.759 Acres) See Survey

- 3 heds
- 1 bath
- 1 1/2 Story
- Residential
- Active
- 1512 sq ft

#### **Basics**

Category: Residential Type: 1 1/2 Story

Status: Active Bedrooms: 3 beds

**Bathrooms: 1** bath Floor level: 1512

**Area: 1512** sq ft **Year built:** 1900

### **Building Details**

Basement: Unfinished Exterior material: Vinyl

**Roof:** Metal, Shingle **Parking:** Detached, Multiple