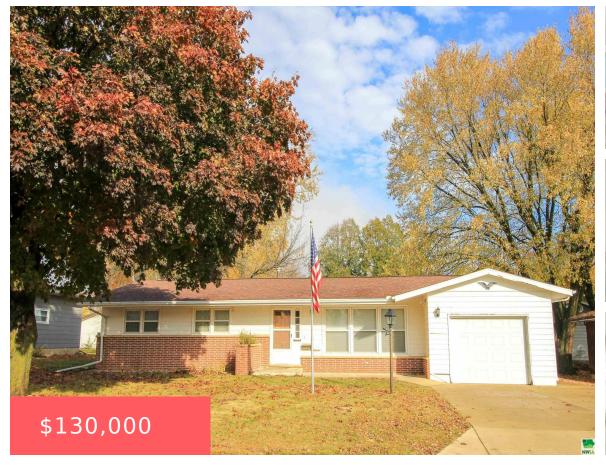

# **208 4TH AVE SW**

https://cardinalcityrealty.com

W 50' LOT 4 & E 34' LOT 5 KUKER'S 1ST SUB DIV, see abstract

- 3 heds
- 1 bath
- Ranch
- Residential
- Active
- 1512 sq ft

#### **Basics**

Category: Residential Type: Ranch

Status: Active Bedrooms: 3 beds

Bathrooms: 1 bath Floor level: 1512

**Area: 1512** sq ft **Lot size: 9030** sq ft

## **Building Details**

Basement: Unfinished Exterior material: Hardboard

**Roof:** Shingle **Parking:** Attached

### **Amenities & Features**

Amenities: Brick Accent, Main Floor Laundry, Patio