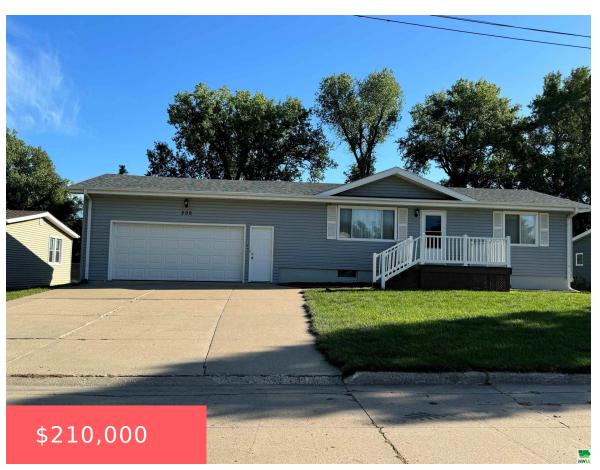

# **208 ST JAMES ST**

https://cardinalcityrealty.com

0 29 7 PART OF LOT 18 COMMENCING AT A POINT ON THE SOUTH LINE OF ST.

JAMES STREET WHERE THE CENTERLINE OF THE C ST P M O RR INTERERSECTS THE

ETC. UNPLATTED 35\_29\_7 DAKOTA NEBRASKA

- 2 beds
- 2 baths
- Ranch
- Residential
- Pending
- 1800 sq ft

#### **Basics**

Category: Residential Type: Ranch

Status: Pending Bedrooms: 2 beds

**Bathrooms: 2** baths Floor level: 912

**Area: 1800** sq ft **Lot size: 15000.00** sq ft

Year built: 1978