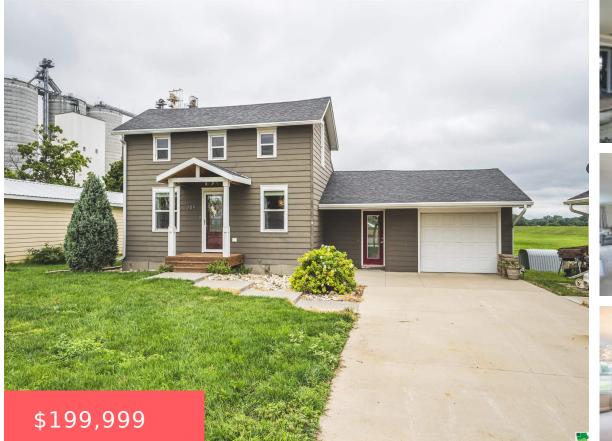

# E 55' E 1/2 LOTS 4-5 & N 100' ALLEY ADJ TO LOTS 4-5 BLK 7 HINTON PROPER HINTON

- 3 beds
- 1.5 bath
- 1 1/2 Stor
- Residential
- Active
- 1330 sq ft

#### Basics

Category: Residential Status: Active Bathrooms: 1.5 bath Area: 1330 sq ft Year built: 1920 Type: 1 1/2 Story Bedrooms: 3 beds Floor level: 1330 Lot size: 7200 sq ft

## **Building Details**

Basement: Partial Roof: Shingle Exterior material: Wood Lap
Parking: Attached

### **Amenities & Features**

Amenities: Deck, Eat-in Kitchen, Foyer, Garage Door Opener, Luxury Vinyl / LVT, New Kitchen, Smoke Detector