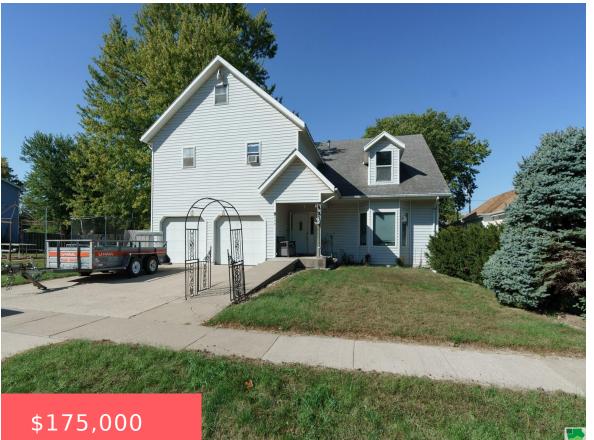

209 E ST https://cardinalcityrealty.com

LOT 2 BLK 14 BLAIRS ADDN

Sergeant Bluff, IA, 51054

- 6 beds
- 3 baths
- 2 Story
- Residential
- Pending
- 3314 sq ft

## Basics

Category: Residential Status: Pending Bathrooms: 3 baths Area: 3314 sq ft Type: 2 Story Bedrooms: 6 beds Floor level: 2514 Year built: 1995

## **Building Details**

**Basement:** Finished, Full, Walkout **Roof:** Shingle Exterior material: Vinyl Parking: Attached

## **Amenities & Features**

Amenities: Deck, Eat-in Kitchen, Garage Door Opener, Oversized Garage, Patio