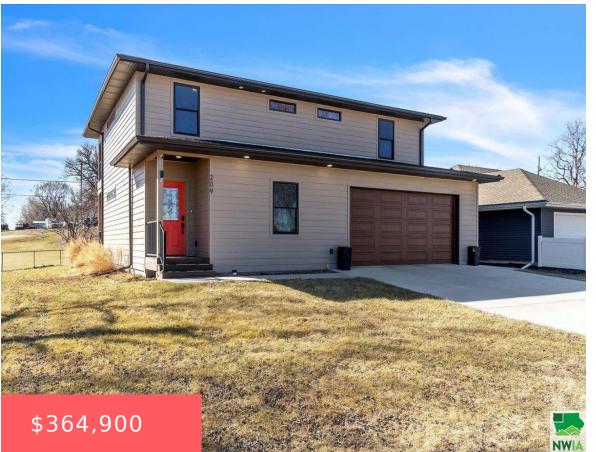

# 209 MERRILL AVE

https://cardinalcityrealty.com

LOT 7A BLK 7 AVONDALE ADD N SIOUX CITY

- 4 beds
- 3 baths
- 2 Story
- Residential
- Active
- 2561 sq ft

#### **Basics**

Category: Residential Type: 2 Story

Status: Active Bedrooms: 4 beds

**Bathrooms: 3** baths Floor level: 2561

**Area: 2561** sq ft **Lot size: 9184** sq ft

Year built: 2020

### **Building Details**

Basement: None Exterior material: LP

**Roof:** Shingle **Parking:** Attached, Tuck-Under