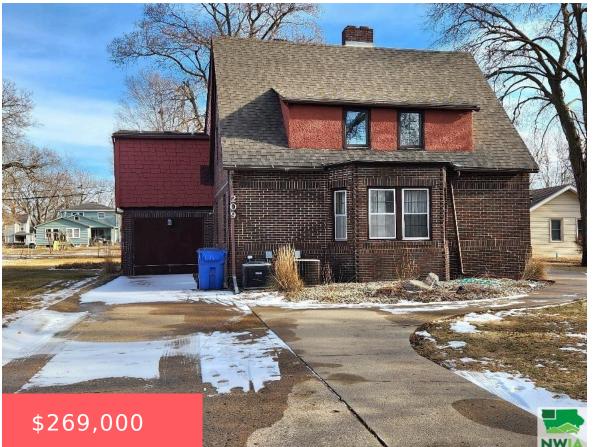

209 N YALE ST https://cardinalcityrealty.com Vermillion, SD, 57069

LOT 3 & S 1/2 OF LOT 4 BLK 69 BIGELOWS, CITY OF VERMILLION, COUNTY OF CLAY, SOUTH DAKOTA

- 4 beds
- 3 baths
- 2 Story
- Residential
- Active
- 2670 sq ft

## Basics

Category: Residential Status: Active Bathrooms: 3 baths Area: 2670 sq ft Year built: 1923

Type: 2 Story Bedrooms: 4 beds Floor level: 2670 Lot size: 9900 sq ft

## **Building Details**

Basement: Unfinished Roof: Shingle

Exterior material: Brick
Parking: None