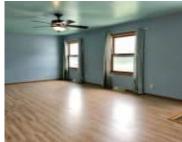

## Basics

Category: Residential Status: Pending Bathrooms: 2 baths Area: 1540 sq ft Year built: 1993

Type: Ranch Bedrooms: 3 beds Floor level: 1540 Lot size: 12600 sq ft