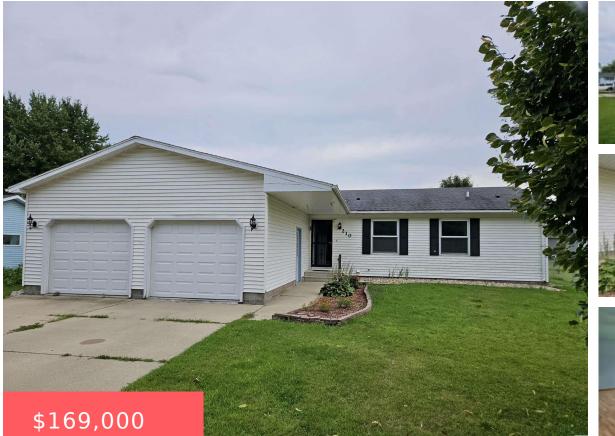

Lakeside, IA, 50588

see abstract

TINN -

- 3 beds
- 2 bath
- Ranch
- Residential
- Pending
- 1540 sq ft

## Basics

Category: Residential Status: Pending Bathrooms: 2 baths Area: 1540 sq ft Year built: 1993

Type: Ranch Bedrooms: 3 beds Floor level: 1540 Lot size: 12600 sq ft

## **Building Details**

Basement: None Roof: Shingle Exterior material: Vinyl Parking: Attached