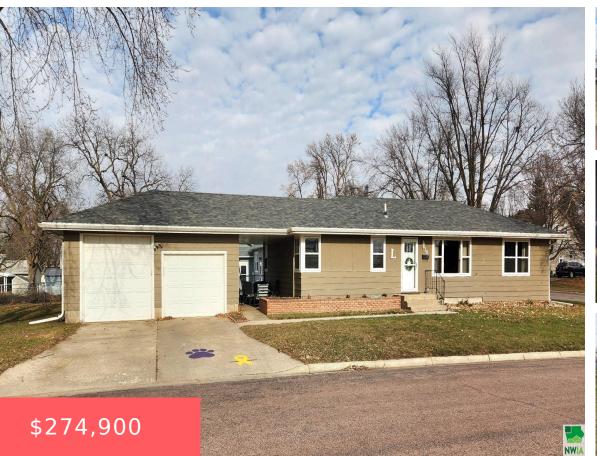

210 E MAPLE ST

https://cardinalcityrealty.com

#### LOT 6 BLK E OUTLOTS NE1/4 BERES CITY, COUNTY UNION, SOUTH DAKOTA

Beresford, SD, 57004

- 3 beds
- 2 baths
- Ranch
- Residential
- Active
- 1654 sq ft

### Basics

Category: Residential Status: Active Bathrooms: 2 baths Area: 1654 sq ft Year built: 1955 Type: Ranch Bedrooms: 3 beds Floor level: 1248 Lot size: 7000 sq ft