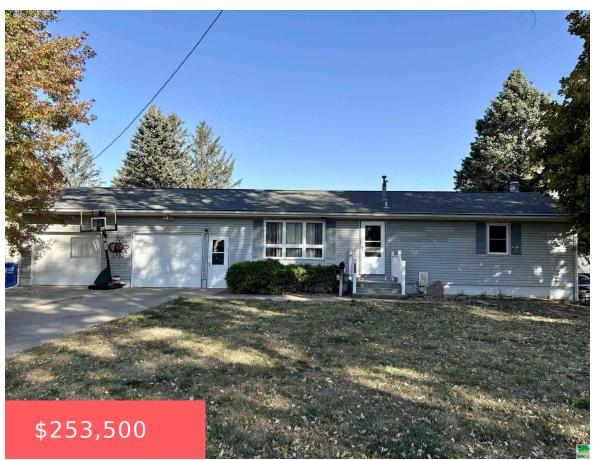

### 211 6TH ST NE

https://cardinalcityrealty.com

LOT 5 DE BLAUW'S 1ST ADD LE MARS

- 3 heds
- 1.5 bath
- Ranch
- Residential
- Pending
- 1424 sq ft

#### **Basics**

Category: Residential Type: Ranch

Status: Pending Bedrooms: 3 beds

Bathrooms: 1.5 bath Floor level: 1424

**Area: 1424** sq ft **Lot size: 10625** sq ft