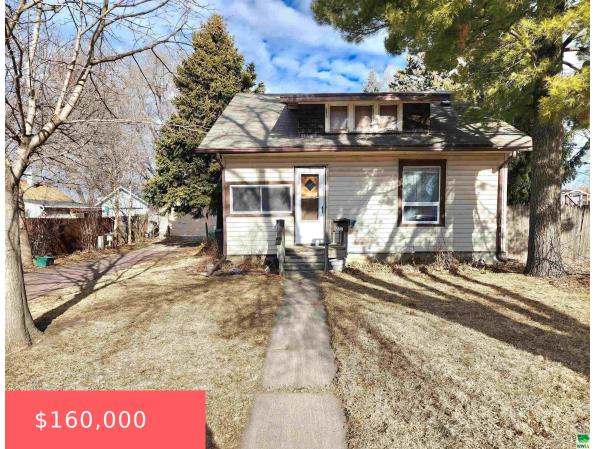

# **211 E 16TH ST** https://cardinalcityrealty.com

0 29 9 WEST 22 FEET OF LOT 29 ALL LOT 30 & EAST 1/2 OF LOT 31 BLOCK 35 JOY PLACE ADDI TION

- 3 beds
- 1 bath
- 2 Stor
- Residential
- Active
- 1480 sq ft

#### **Basics**

Category: Residential Type: 2 Story

Status: Active Bedrooms: 3 beds

**Bathrooms: 1** bath Floor level: 1480

**Area: 1480** sq ft **Year built:** 1926

# **Building Details**

Basement: Shelf Exterior material: Vinyl, Wood Lap

**Roof:** Shingle Parking: Detached