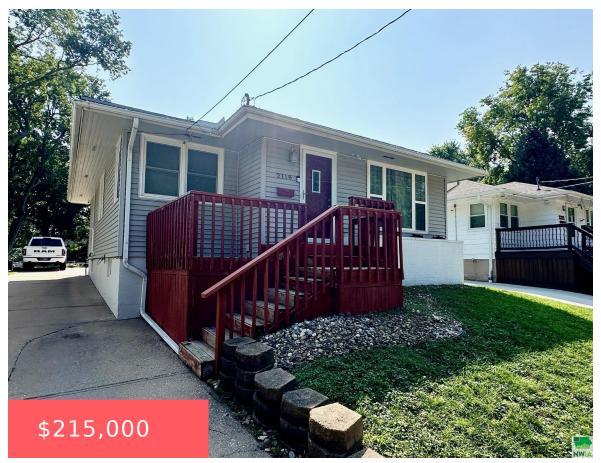

# 2118 S GLASS ST

https://cardinalcityrealty.com

HENRIETTA PLACE S 45 FT N 245 FT LOTS 7-9 INCL BLK 9

- 3 beds
- 1.75 bath
- Ranch
- Residential
- Active
- 1685 sq ft

#### **Basics**

Category: Residential Type: Ranch

Status: Active Bedrooms: 3 beds

**Bathrooms: 1.75** bath Floor level: 1032

**Area: 1685** sq ft **Year built:** 1960

## **Building Details**

Basement: Finished, Full Exterior material: Vinyl

**Roof:** Shingle **Parking:** None